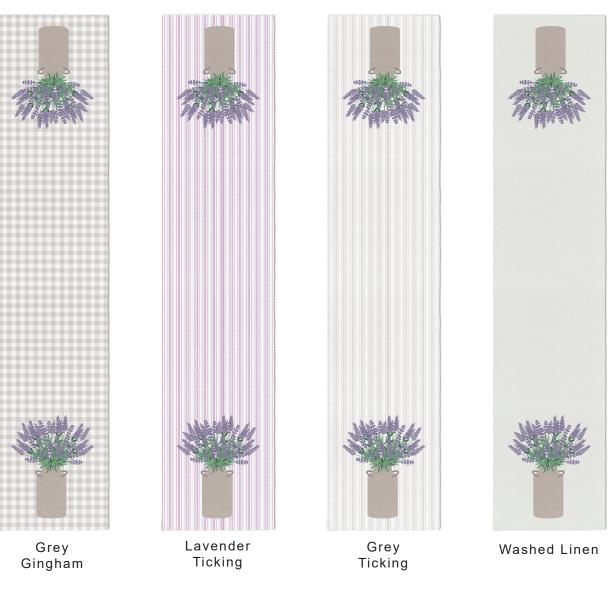

NAPKINS

Lavender Milk Jug COLOR PALETTE

PLACE MAT

Design Source INTERNATIONAL.

Lavender Milk Jug COLOR PALETTE

COLOR PALETTE

TABLE RUNNER OPTIONS

Design Source