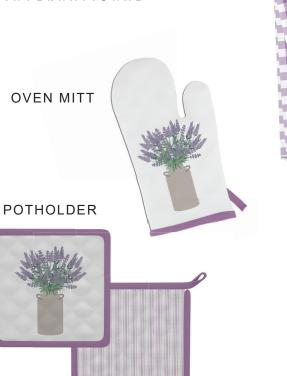

INTERNATIONAL.

OVEN MITT

POTHOLDER

KITCHEN TOWELS

NAPKINS

Donkey with Baskets COLOR PALETTE

PLACE MAT

TABLE RUNNER

NAPKINS

Lavender Milk Jug COLOR PALETTE

PLACE MAT

Design Source INTERNATIONAL.

Lavender Milk Jug COLOR PALETTE

COLOR PALETTE

TABLE RUNNER OPTIONS

Design Source