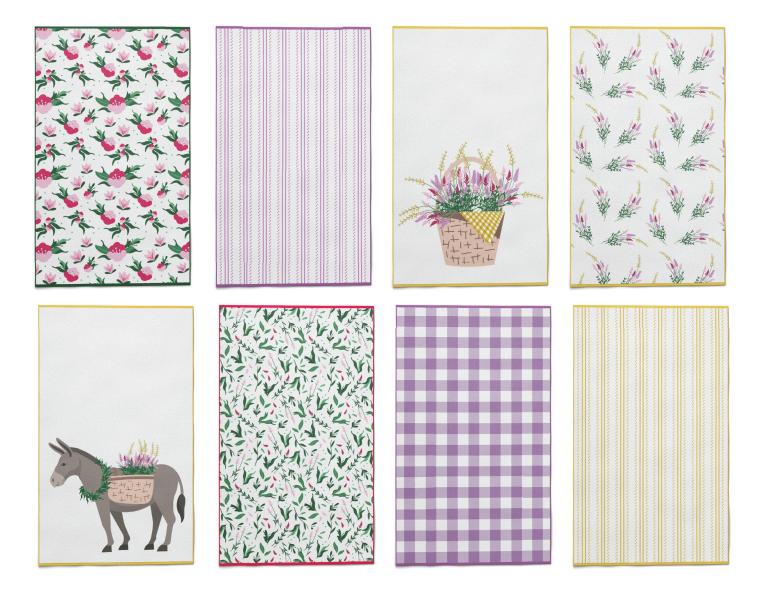

## Source Source oure Design FLOWERS IN PINK MARA DONKEY WITH FLOWER BASKETS GINGHAM IN MINT MUSTARD TICKING

INTERNATIONAL.

OVEN MITT

POTHOLDER

KITCHEN TOWELS

NAPKINS

Donkey with Baskets COLOR PALETTE

PLACE MAT

TABLE RUNNER