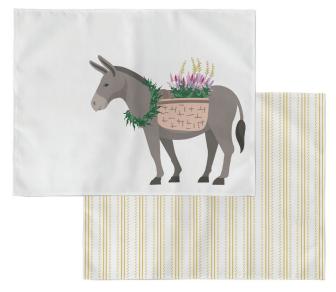

INTERNATIONAL.

OVEN MITT

POTHOLDER

KITCHEN TOWELS

NAPKINS

Donkey with Baskets COLOR PALETTE

PLACE MAT

TABLE RUNNER