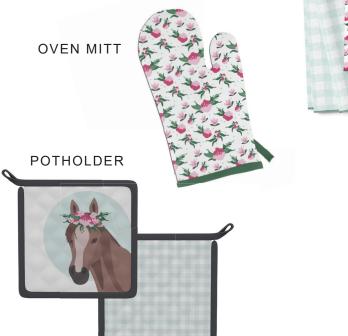

INTERNATIONAL.

OVEN MITT

POTHOLDER

KITCHEN TOWELS

NAPKINS

Donkey with Baskets COLOR PALETTE

PLACE MAT

TABLE RUNNER