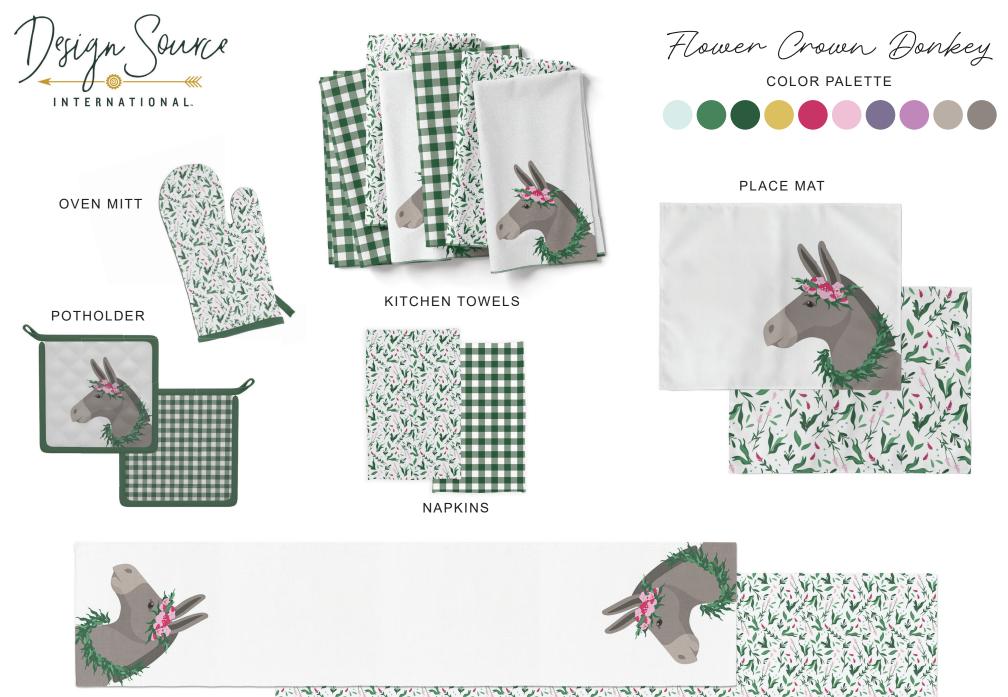

INTERNATIONAL.

OVEN MITT

POTHOLDER

KITCHEN TOWELS

NAPKINS

Donkey with Baskets COLOR PALETTE

PLACE MAT

TABLE RUNNER