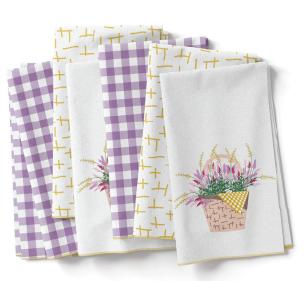

Design Source

INTERNATIONAL.

**KITCHEN TOWELS** 

NAPKINS

Wildflowen Basket COLOR PALETTE

PLACE MAT

Design Source

INTERNATIONAL-