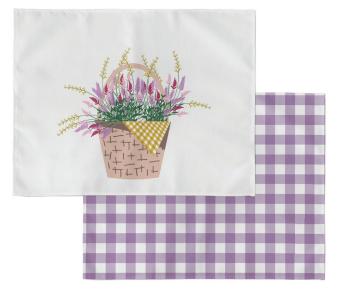

Design Source

INTERNATIONAL.

**KITCHEN TOWELS** 

NAPKINS

Wildflowen Basket COLOR PALETTE

PLACE MAT

Design Source

INTERNATIONAL-