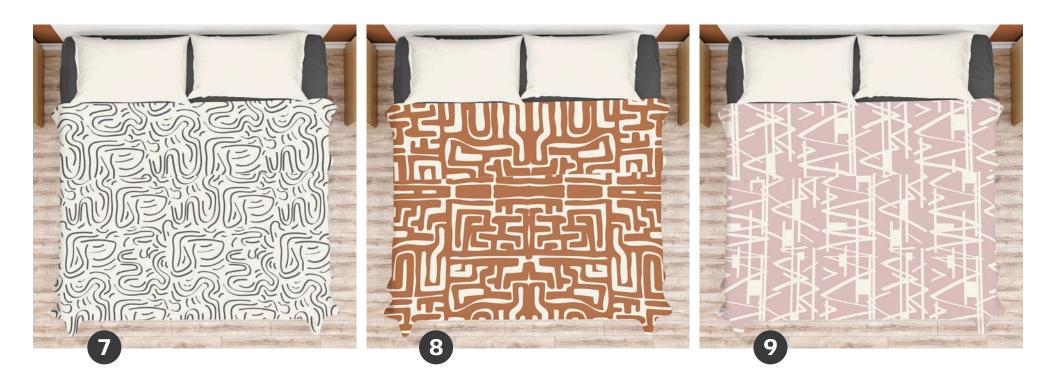

#### LINES & MOVEMENT 9. ANGLED LINES - ROSE

- 7. LINEAR CURVES
- 8. KUBA CLOTH RUST

#### LINES & 7. LINEAR CURVES MOVEMENT 9. ANGLED LINES - ROSE

- 8. KUBA CLOTH RUST